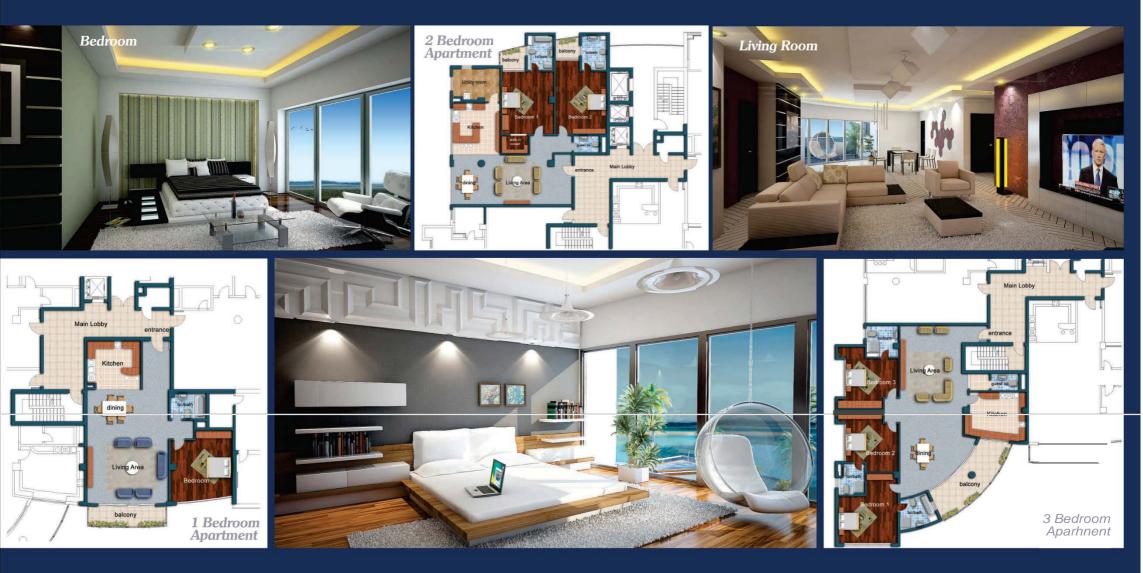

> **Office floors** 1st to 3rd floors Each floor 830 sqm Two wings per floor (optional)

**Residential floors** 

8 floors A, B, C, D A 3 Bedroom 231 sqm B 2 Bedroom 188 sqm C 3 Bedroom 273 sqm D 1 Bedroom 122 sqm

 $\sim$ There are 3 floors dedicated to office space and 8 floors dedicated to residences

The residential floors consist of 32 individual apartments

Residential apartments are in 1, 2, & 3 bedroom configurations constructed to international standards with luxury finishes

# FACILITIES

Generously sized modern contemporary interiors designed & constructed to the highest specifications.

**Lettable Office Spaces** There are 3 floors of 761.27 sqm per floor

**Residential Apartments** 8 One Bedroom Apartments 8 Two Bedroom Apartments 16 Three Bedroom Apartments Total Number of Apartments = 32