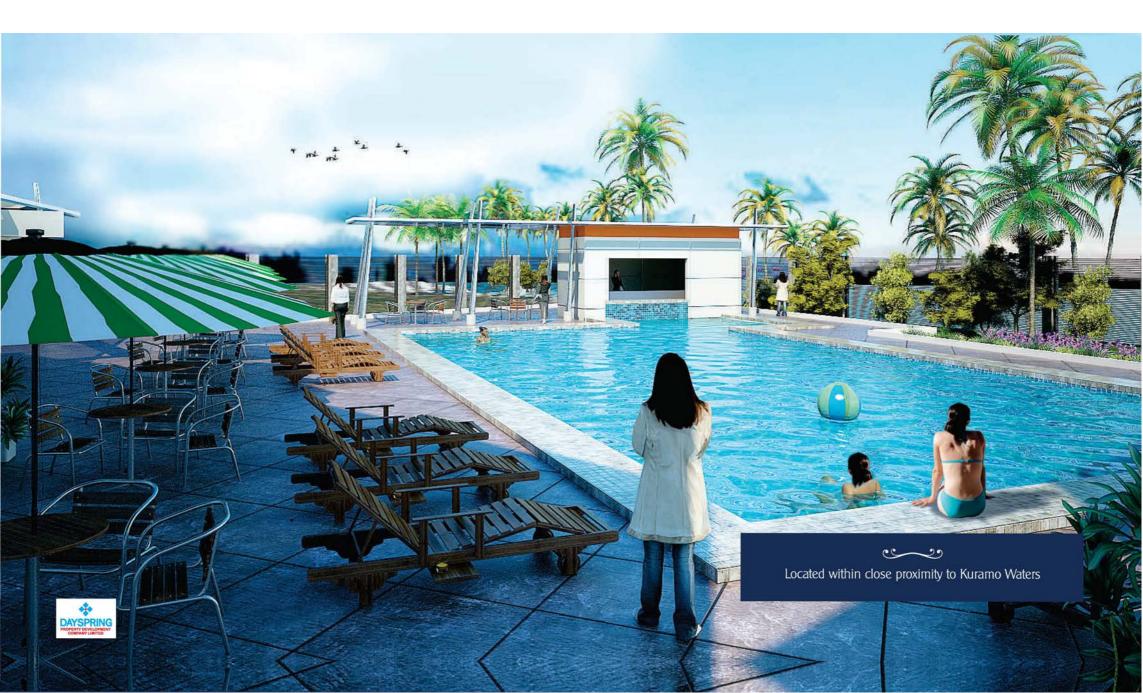

State of the art gym, pool and club room available to all residents

Adequate parking spaces available on both ground and underground levels of the tower

Pool side

Air Conditioning, Swimming Pool, Gym, Secure underground parking with flood control systems, Residential Clubroom, Domestic Assistants' Quarters, Three 810 KVA Generators, 24 / 7 Security